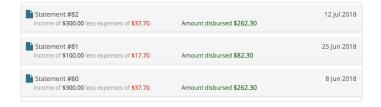

#### DOWNLOAD DOCUMENTS ANYTIME

You can easily view or download historical statements, attached bills and general scanned documents. Simply click on any of the documents for an in-depth look along with printing and download options