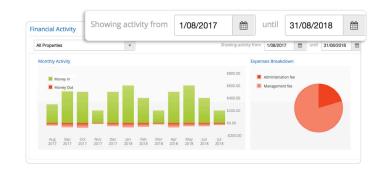

#### TRACK FINANCIAL ACTIVITY

Monitor all your financial activity from your personalised PropertyMe page or drill in by clicking "more details". Here, you can view financial activity for all or one property, see a breakdown of expenses and even set a particular date range.