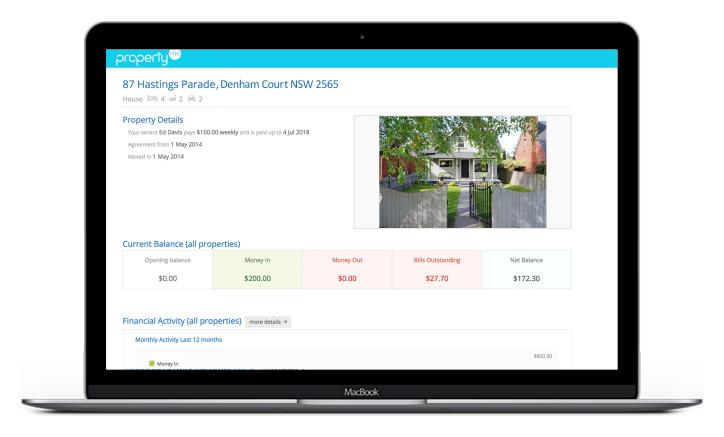

#### VIEW PROPERTY DETAILS

See a real-time snapshot of your property and rental details including move in and move out dates, property manager contact details, lease agreement dates and the current financial status for all your properties including money in, money out and bills outstanding.

#### TRACK FINANCIAL ACTIVITY

Monitor all your financial activity from your personalised PropertyMe page or drill in by clicking "more details". Here, you can view financial activity for all or one property, see a breakdown of expenses and even set a particular date range.